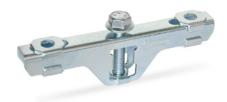

# **Clamping arm extenders**

rigid, for toggle clamps with forked clamping arm

#### INFORMATION

Clamping arm extenders GN 801.1 are used together with toggle clamps with "forked clamping arm" to clamp something simultaneously at two points in parallel, such as with clamping screws. These are mounted to the clamping arm and affixed in the desired position along the slot.

The side position of the clamping screws can also be selected via the slots, a symmetrical arrangement/setting encourages a balanced clamping result.

All parts are supplied in a non-assembled set. Four flanged washers are included for fastening the clamping screw.