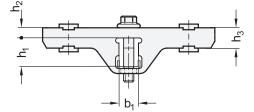

## GN 801.1

| Description        | m   | h1 | а  | b1   | b2 | d1  | d2  | h2 ≈ | h3   | h4 | I   | for<br>toggle clamps<br>GN 810<br>GN 810.1<br>GN 810.3<br>GN 810.4 | for<br>toggle clamps<br>GN 820<br>GN 820.1<br>GN 820.2<br>GN 820.3<br>GN 820.4 | for toggle<br>clamps<br>GN 860 | for toggle<br>clamps<br>GN 842 | 52  |
|--------------------|-----|----|----|------|----|-----|-----|------|------|----|-----|--------------------------------------------------------------------|--------------------------------------------------------------------------------|--------------------------------|--------------------------------|-----|
| GN 801.1-85-16-ST  | 85  | 16 | 25 | 11.5 | 15 | 6.2 | Μ6  | 5.7  | 12   | 37 | 100 | 130                                                                | 130                                                                            | 125                            | 70                             | 62  |
| GN 801.1-100-18-ST | 100 | 18 | 30 | 14   | 18 | 8.2 | M 8 | 6.3  | 15.5 | 43 | 120 | 230                                                                | 230                                                                            | 200                            | 360                            | 118 |