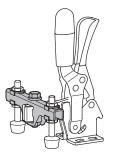

# **Clamping arm extenders**

rigid, for toggle clamps with forked clamping arm

## SPECIFICATION

Steel ST

zinc plated, blue passivated

#### INFORMATION

Clamping arm extenders GN 801.1 are used together with toggle clamps with "forked clamping arm" to clamp something simultaneously at two points in parallel, such as with clamping screws. These are mounted to the clamping arm and affixed in the desired position along the slot.

The side position of the clamping screws can also be selected via the slots, a symmetrical arrangement/setting encourages a balanced clamping result.

All parts are supplied in a non-assembled set. Four flanged washers are included for fastening the clamping screw.





Flanged washers movable





## Application example



## GN 801.1

| Description        | m   | h1 | а  | b1   | b2 | d1  | d2  | h2 ≈ | h3   | h4 | I   | for<br>toggle clamps<br>GN 810<br>GN 810.1<br>GN 810.3<br>GN 810.4 | for<br>toggle clamps<br>GN 820<br>GN 820.1<br>GN 820.2<br>GN 820.3<br>GN 820.4 | for toggle<br>clamps<br>GN 860 | for toggle<br>clamps<br>GN 842 | 52  |
|--------------------|-----|----|----|------|----|-----|-----|------|------|----|-----|--------------------------------------------------------------------|--------------------------------------------------------------------------------|--------------------------------|--------------------------------|-----|
| GN 801.1-85-16-ST  | 85  | 16 | 25 | 11.5 | 15 | 6.2 | Μ6  | 5.7  | 12   | 37 | 100 | 130                                                                | 130