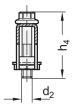

## GN 801.1

| Description        | m   | h1 | а  | b1   | b2 | d1  | d2  | h2 ≈ | h3   | h4 | I   | for<br>toggle clamps<br>GN 810<br>GN 810.1<br>GN 810.3<br>GN 810.4 | for<br>toggle clamps<br>GN 820<br>GN 820.1<br>GN 820.2<br>GN 820.3<br>GN 820.4 | for toggle<br>clamps<br>GN 860 | for toggle<br>clamps<br>GN 842 | 52  |
|--------------------|-----|----|----|------|----|-----|-----|------|------|----|-----|--------------------------------------------------------------------|--------------------------------------------------------------------------------|--------------------------------|--------------------------------|-----|
| GN 801.1-85-16-ST  | 85  | 16 | 25 | 11.5 | 15 | 6.2 | Μ6  | 5.7  | 12   | 37 | 100 | 130                                                                | 130                                                                            | 125                            | 70                             | 62  |
| GN 801.1-100-18-ST | 100 | 18 | 30 | 14   | 18 | 8.2 | M 8 | 6.3  | 15.5 | 43 | 120 | 230                                                                | 230                                                                            | 200                            | 360                            | 118 |