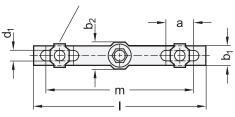

## GN 801.1

| Description        | m   | h1 | а  | b1   | b2 | d1  | d2  | h2 ≈ | h3   | h4 | I   | for<br>toggle clamps<br>GN 810<br>GN 810.1<br>GN 810.3<br>GN 810.4 | for<br>toggle clamps<br>GN 820<br>GN 820.1<br>GN 820.2<br>GN 820.3<br>GN 820.4 | for toggle<br>clamps<br>GN 860 | for toggle<br>clamps<br>GN 842 | 52  |
|--------------------|-----|----|----|------|----|-----|-----|------|------|----|-----|--------------------------------------------------------------------|--------------------------------------------------------------------------------|--------------------------------|--------------------------------|-----|
| GN 801.1-85-16-ST  | 85  | 16 | 25 | 11.5 | 15 | 6.2 | Μ6  | 5.7  | 12   | 37 | 100 | 130                                                                | 130                                                                            | 125                            | 70                             | 62  |
| GN 801.1-100-18-ST | 100 | 18 | 30 | 14   | 18 | 8.2 | M 8 | 6.3  | 15.5 | 43 | 120 | 230                                                                | 230                                                                            | 200                            | 360                            | 118 |